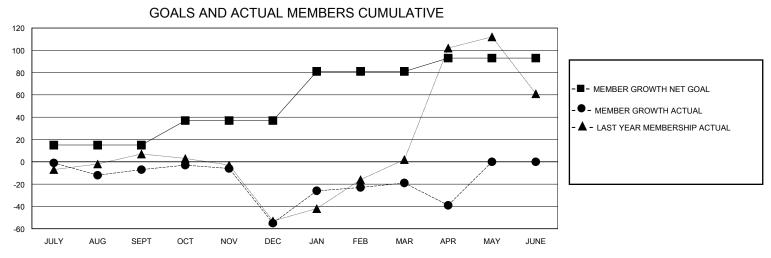

## District 16 J

Results as of: 5/31/2020

| GMT:          |               |             | GMT CA        |                       |                        |                         |                                                    |  |  |
|---------------|---------------|-------------|---------------|-----------------------|------------------------|-------------------------|----------------------------------------------------|--|--|
|               | Club          | os          |               | Members               |                        |                         |                                                    |  |  |
|               | RESULTS FOR   | R 2019-2020 |               | RESULTS FOR 2019-2020 |                        |                         |                                                    |  |  |
| QUARTER       | NEW CLUB GOAL | NEW CLUBS   | DROPPED CLUBS | QUARTER MEMI          | BER GROWTH NET<br>GOAL | MEMBER GROWTH<br>ACTUAL | DROPPED<br>MEMBERS ACTUAL<br>(including transfers) |  |  |
| JULY/AUG/SEPT | 1             | 0           | 0             | JULY/AUG/SEPT         | 15                     | 30                      | 33                                                 |  |  |
| OCT/NOV/DEC   | 1             | 0           | 2             | OCT/NOV/DEC           | 22                     | 25                      | 71                                                 |  |  |
| JAN/FEB/MAR   | 1             | 1           | 1             | JAN/FEB/MAR           | 44                     | 69                      | 22                                                 |  |  |
| APR/MAY/JUNE  | 1             | 0           | 0             | APR/MAY/JUNE          | 12                     | 6                       | 26                                                 |  |  |